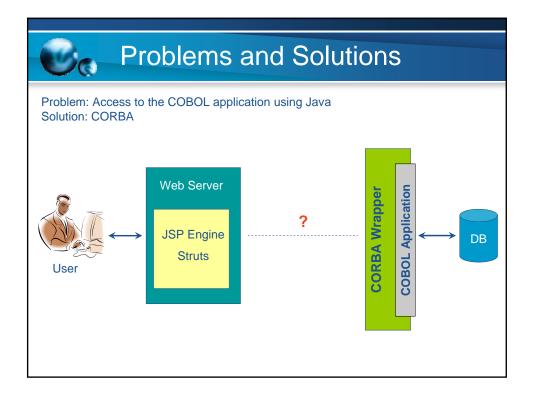

## The topics, distributed in lections

| Торіс                                                   | Lection                                                       |
|---------------------------------------------------------|---------------------------------------------------------------|
| Servlets and JavaServer Pages,<br>Enterprise Java Beans | Environments and architectures for Internet based development |
| CORBA                                                   | Enterprise applications integration and web services          |
| Frameworks and patterns                                 | Elective course                                               |

- Local DB Oracle
- Application Server IBM Web Sphere
- ORB Orbix/Visibroker
- JSP Engine Tomcat
  Frameworks Apache Struts