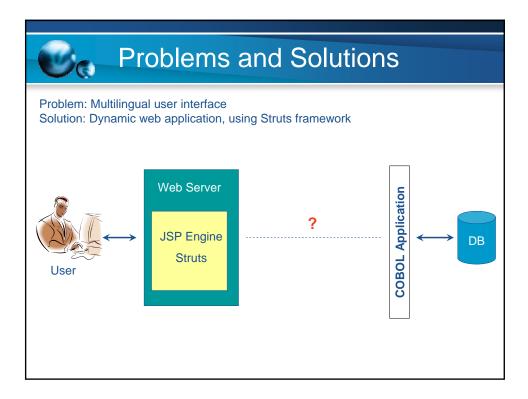

- Local DB Oracle
- Application Server IBM Web Sphere
- ORB Orbix/Visibroker
- JSP Engine Tomcat
  Frameworks Apache Struts