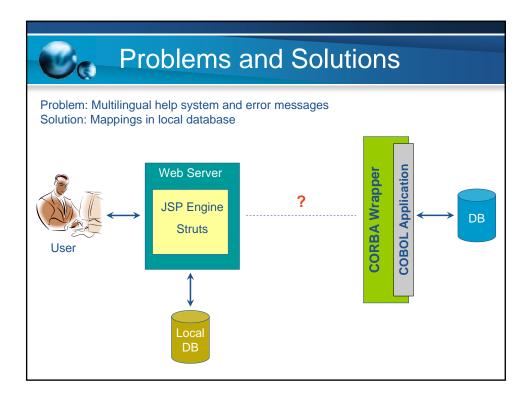

## Case study concerning architecture development



























## The topics, distributed in lections

| Торіс                                                   | Lection                                                       |
|---------------------------------------------------------|---------------------------------------------------------------|
| Servlets and JavaServer Pages,<br>Enterprise Java Beans | Environments and architectures for Internet based development |
| CORBA                                                   | Enterprise applications integration and web services          |
| Frameworks and patterns                                 | Elective course                                               |



- Local DB Oracle
- Application Server IBM Web Sphere
- ORB Orbix/Visibroker
- JSP Engine Tomcat
  Frameworks Apache Struts