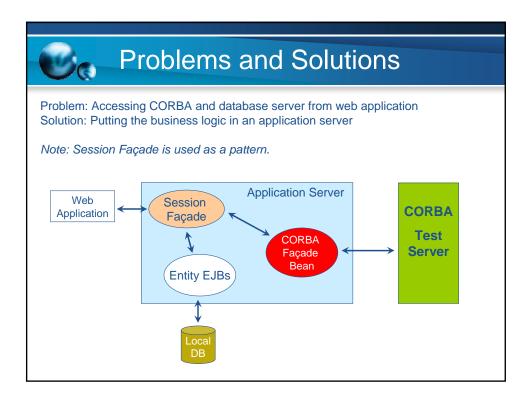

## Case study concerning architecture development



























## The topics, distributed in lections

| Торіс                                                   | Lection                                                       |
|---------------------------------------------------------|---------------------------------------------------------------|
| Servlets and JavaServer Pages,<br>Enterprise Java Beans | Environments and architectures for Internet based development |
| CORBA                                                   | Enterprise applications integration and web services          |
| Frameworks and patterns                                 | Elective course                                               |



- Local DB Oracle
- Application Server IBM Web Sphere
- ORB Orbix/Visibroker
- JSP Engine Tomcat
  Frameworks Apache Struts