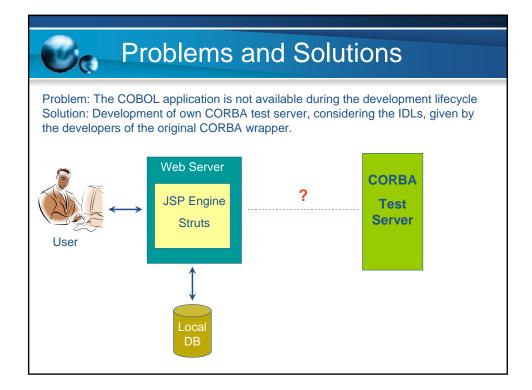

## Case study concerning architecture development



























## The topics, distributed in lections

| Торіс                                                   | Lection                                                       |
|---------------------------------------------------------|---------------------------------------------------------------|
| Servlets and JavaServer Pages,<br>Enterprise Java Beans | Environments and architectures for Internet based development |
| CORBA                                                   | Enterprise applications integration and web services          |
| Frameworks and patterns                                 | Elective course                                               |



- Local DB Oracle
- Application Server IBM Web Sphere
- ORB Orbix/Visibroker
- JSP Engine Tomcat
  Frameworks Apache Struts