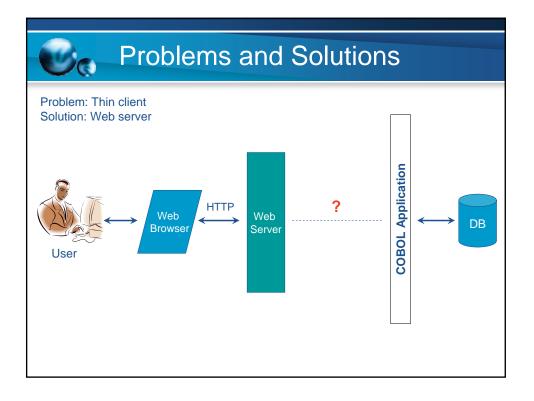

- Local DB Oracle
- Application Server IBM Web Sphere
- ORB Orbix/Visibroker
- JSP Engine Tomcat
  Frameworks Apache Struts