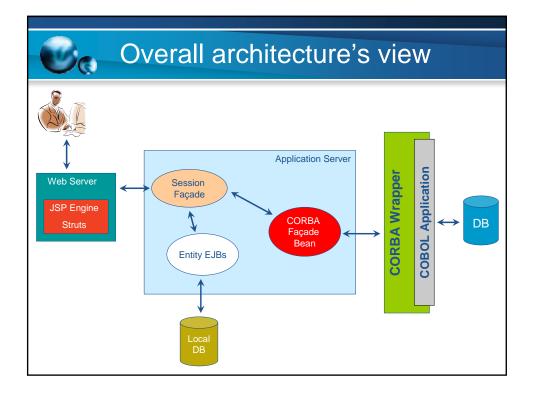

- Local DB Oracle
- Application Server IBM Web Sphere
- ORB Orbix/Visibroker
- JSP Engine Tomcat
  Frameworks Apache Struts