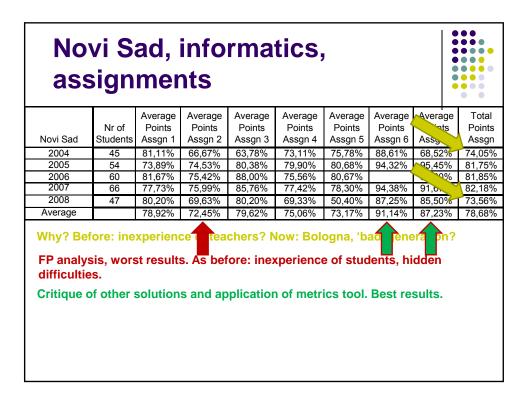

- No matter what you do the average will be around 8.20
   ②
- Seriously:
  - Student's experience matters better achievements by 'older' students (SE is such kind of field)
  - Lecturers' experience matters (Novi Sad, Skopje) although we had the same criteria (SE is such kind of field where there is no 'correct solution')
  - Otherwise, problems of SE are universal.
- Also:
  - Discussions: who is 'better' in formal methods, why Berlin students are worse in last assignments...