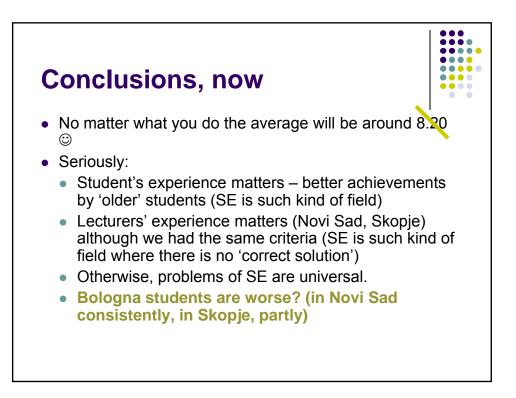

- No matter what you do the average will be around 8.20
   ②
- Seriously:
  - Student's experience matters better achievements by 'older' students (SE is such kind of field)
  - Lecturers' experience matters (Novi Sad, Skopje) although we had the same criteria (SE is such kind of field where there is no 'correct solution')
  - Otherwise, problems of SE are universal.
- Also:
  - Discussions: who is 'better' in formal methods, why Berlin students are worse in last assignments...