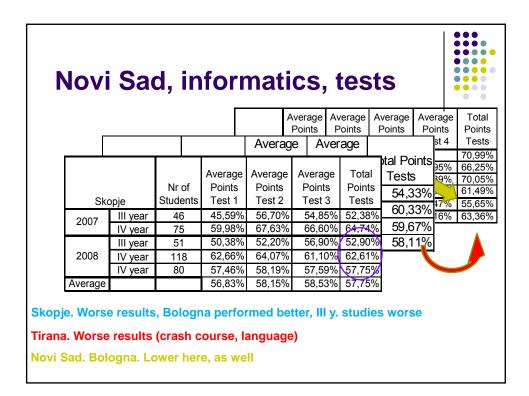

| Tests, a                           | all    |        |        |        |           |
|------------------------------------|--------|--------|--------|--------|-----------|
|                                    | Test 1 | Test 2 | Test 3 | Test 4 | All tests |
| Novi Sad CS                        | 68,29% | 66,53% | 60,47% | 58,16% | 63,36%    |
| Novi Sad Prof                      | 54,37% | 52,91% | 47,35% | 43,54% | 49,54%    |
| . Tirana                           | 63,30% |        | 52,92% |        | 58,11%    |
| Skopje III year                    | 47,99% | 54,45% | 55,88% |        | 52,77%    |
| <ul> <li>Skopje IV year</li> </ul> | 60,03% | 63,30% | 61,76% |        | 61,70%    |
| Average                            | 58,80% | 59,30% | 55,68% | 50,85% | 57,10%    |
|                                    |        |        |        |        |           |